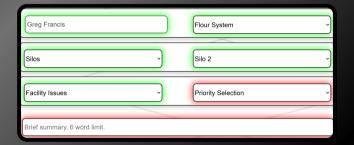

#### **Production**

Eliminate shortcomings and inefficiencies, allowing your teams to focus on what they do best.

Report and log problems such as:

- Safety Issues
- Hazards
- **Runnability Problems**
- **Abnormal States**
- Hand-Offs
- **OA Concerns**